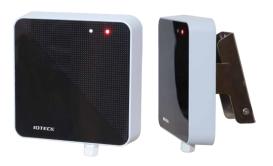

#### 2.45GHz Long Range Reader

(Adjustable Reading Range of Up to 15M)

#### Neo RF245

- Various Reading Range Selectable
  2m(6.5ft) / 3m(10ft) / 5m(16ft) / 10m(33ft) / 15m(50ft)
- Utilized Various Applications (Vehicle Control / Logistics Tracking / Personnel Tracking / Asset Tracking)
- Multiple Card/Tag Identification (Identifies 30 cards per second)
- 90° One-directional Antenna for Long Range Identification (360° Omni-directional Antenna Selectable)
- By using the secured algorithms between the reader and the card, it offers encrypted card ID communication
- Neo RF245 Long range reader