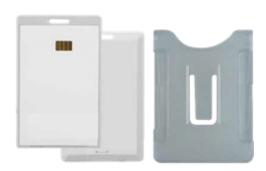

### 2.45GHz Long Range Card

### Compatible with RF245 Readers

- User programmable Site code, ID number
- Attachable on Vehicle behind windshield or dashboard
- Lifetime active tags with replaceable battery CR2025
- IDA245NH2 Card for a car with windshield metal coated for ESD protection