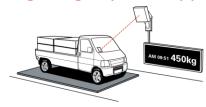

/ 3m(10ft) / 5m(16ft) / 10m(33ft) / 15m(50ft)
- Utilized Various Applications (Vehicle Control / Logistics Tracking / Personnel Tracking / Asset Tracking)
- Multiple Card/Tag Identification (Identifies 30 cards per second)
- 90° One-directional Antenna for Long Range Identification (360° Omni-directional Antenna Selectable)
- By using the secured algorithms between the reader and the card, it offers encrypted card ID communication
- Neo RF245 Long range reader



### 2.45GHz Long Range Card

### Compatible with RF245 Readers

- User programmable Site code, ID number
- Attachable on Vehicle behind windshield or dashboard
- Lifetime active tags with replaceable battery CR2025
- IDA245NH2 Card for a car with windshield metal coated for ESD protection



## **Long Range System Applications**